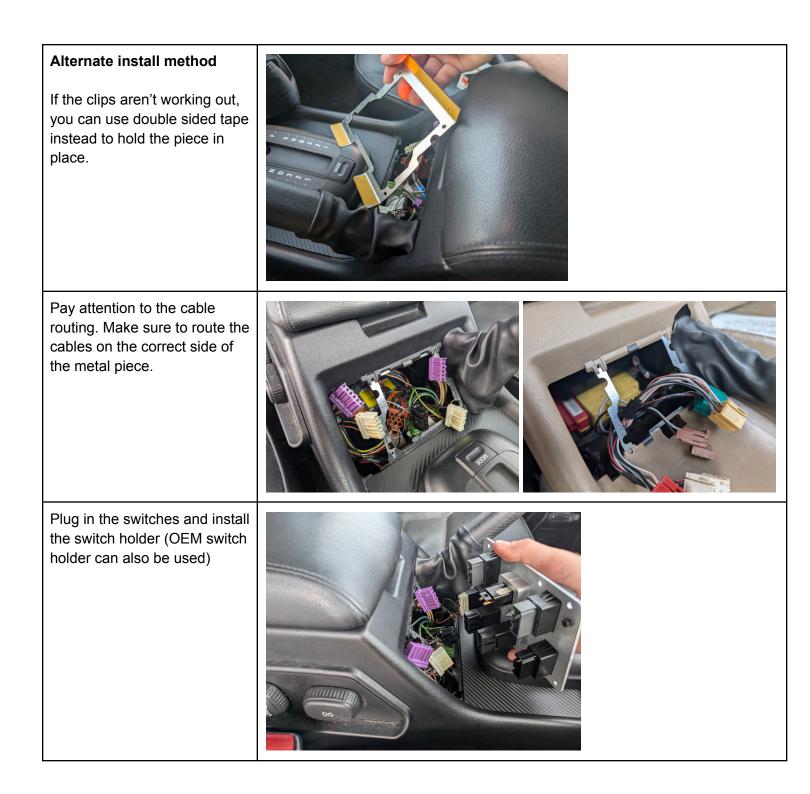

### Discovery 1 & 2 Window Switch Holder Plate

Install the new plate using the original screws.

(Missing the original hardware? Let us know, we can send you new screws and clip nuts upon request)

Apply the original bezel, and you're set!