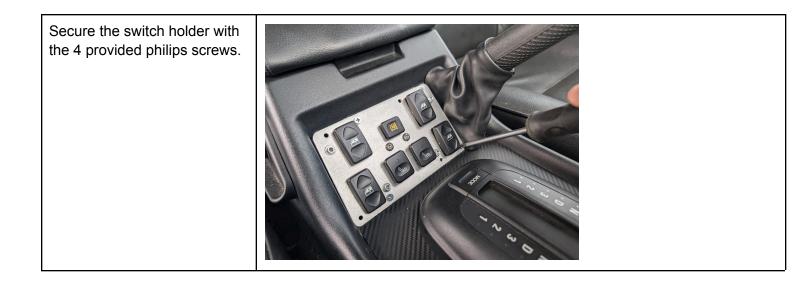

### Discovery 1 & 2 Window Switch Holder Plate

Install the new plate using the original screws.

(Missing the original hardware? Let us know, we can send you new screws and clip nuts upon request)

Apply the original bezel, and you're set!