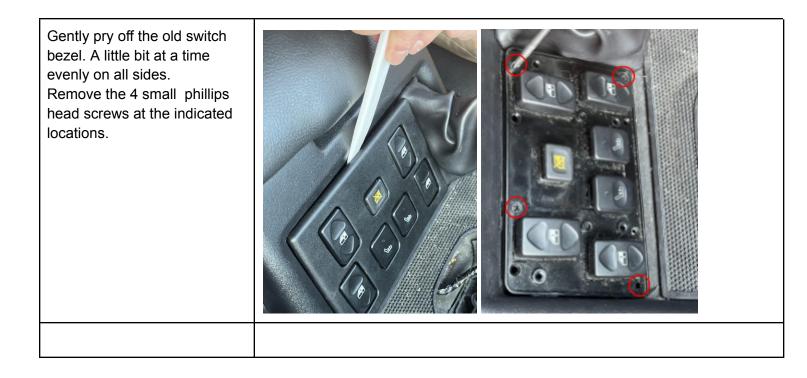

Remove the old switch bezel

Gently pry off the old switch bezel. A little bit at a time evenly on all sides. Remove the 4 small phillips head screws at the indicated locations.

Take a picture and tag us on instagram: @goldenrovers.