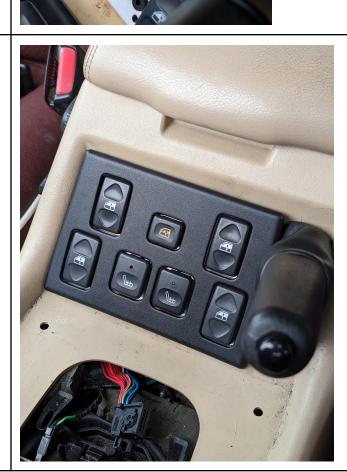

### Discovery 1 & 2 Window Switch Holder Plate

Install the new plate using the original screws.

(Missing the original hardware? Let us know, we can send you new screws and clip nuts upon request)

Apply the original bezel, and you're set!