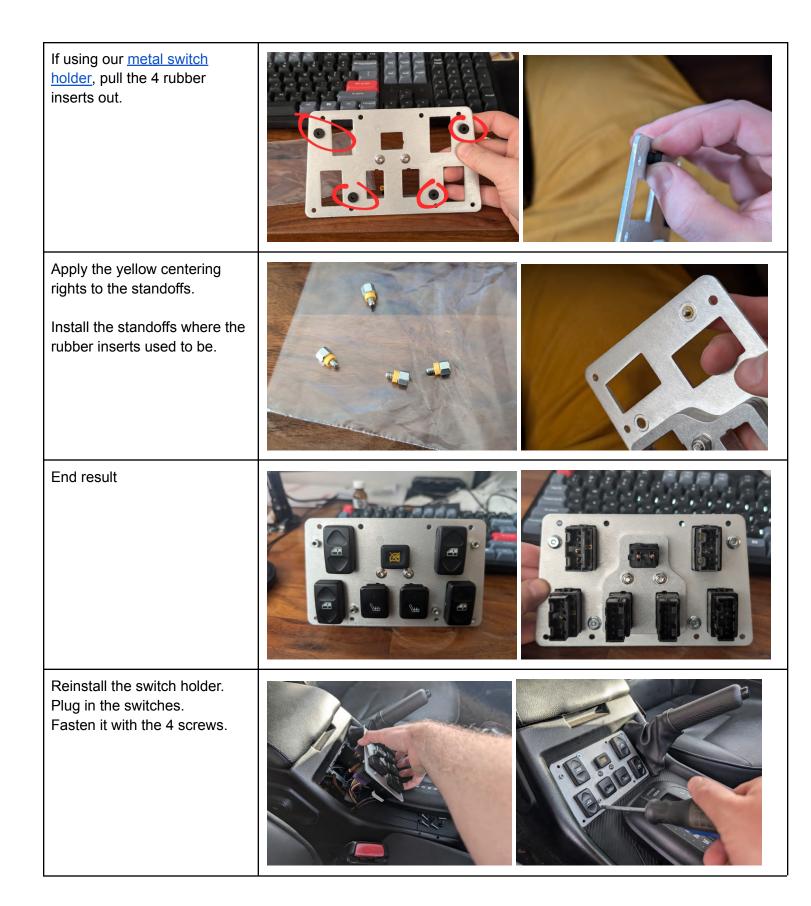

## Discovery 1 & 2 Metal Switch Bezel

### **Provided Hardware**

| Qty | Item                    | Picture |
|-----|-------------------------|---------|
| 4   | 6-32 Black Screws       | and o   |
| 4   | 6-32 Standoffs          |         |
| 4   | 6-32 Flange Nuts        |         |
| 4   | Plastic centering rings | 0       |
| 1   | Hex Wrench              |         |

Remove the old switch bezel

Gently pry off the old switch bezel. A little bit at a time evenly on all sides. Remove the 4 small phillips head screws at the indicated locations.

Take a picture and tag us on instagram: @goldenrovers.