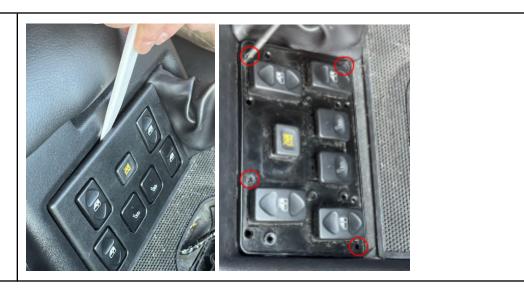

Remove the old switch bezel

Gently pry off the old switch bezel. A little bit at a time evenly on all sides. Remove the 4 small phillips head screws at the indicated locations.

Take a picture and tag us on instagram: @goldenrovers.