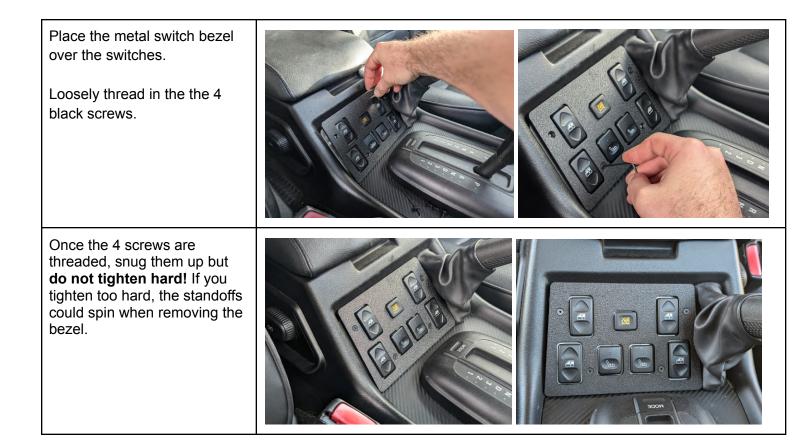

## Discovery 1 & 2 Metal Switch Bezel

### **Provided Hardware**

| Qty | Item                    | Picture |
|-----|-------------------------|---------|
| 4   | 6-32 Black Screws       | and o   |
| 4   | 6-32 Standoffs          |         |
| 4   | 6-32 Flange Nuts        |         |
| 4   | Plastic centering rings | 0       |
| 1   | Hex Wrench              |         |

Remove the old switch bezel

Gently pry off the old switch bezel. A little bit at a time evenly on all sides. Remove the 4 small phillips head screws at the indicated locations.

Take a picture and tag us on instagram: @goldenrovers.