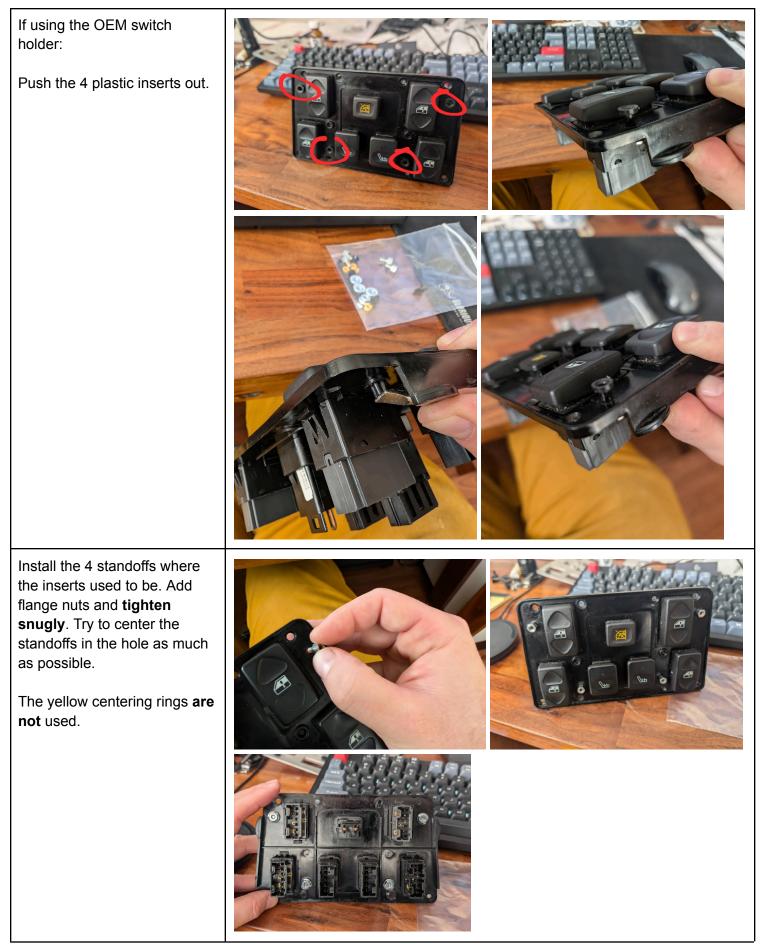

### **Provided Hardware**

| Qty | Item                    | Picture |
|-----|-------------------------|---------|
| 4   | 6-32 Black Screws       | and o   |
| 4   | 6-32 Standoffs          |         |
| 4   | 6-32 Flange Nuts        |         |
| 4   | Plastic centering rings | 0       |
| 1   | Hex Wrench              |         |