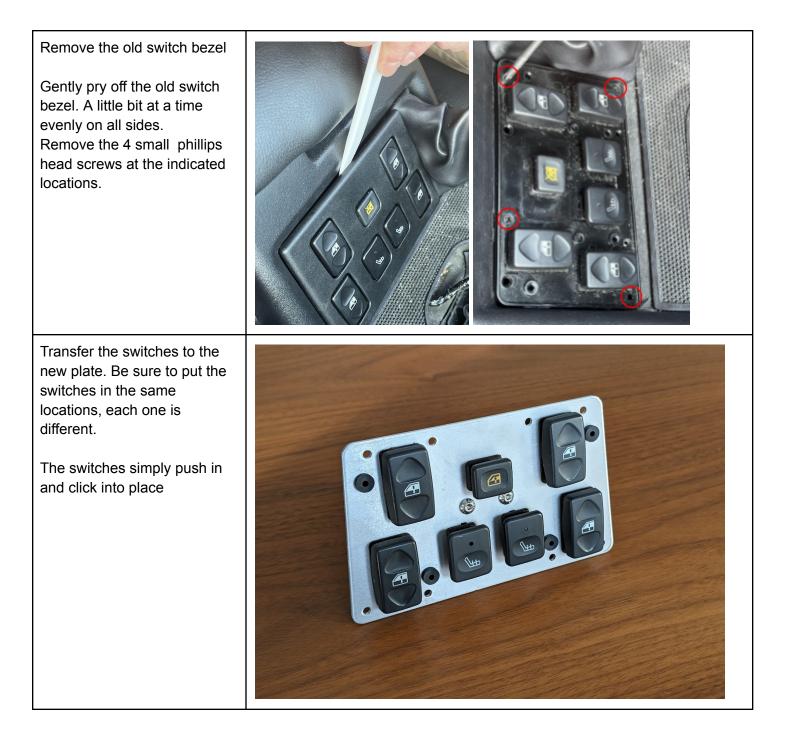

Remove the old switch bezel

Gently pry off the old switch bezel. A little bit at a time evenly on all sides. Remove the 4 small phillips head screws at the indicated locations.

Take a picture and tag us on instagram: @goldenrovers.