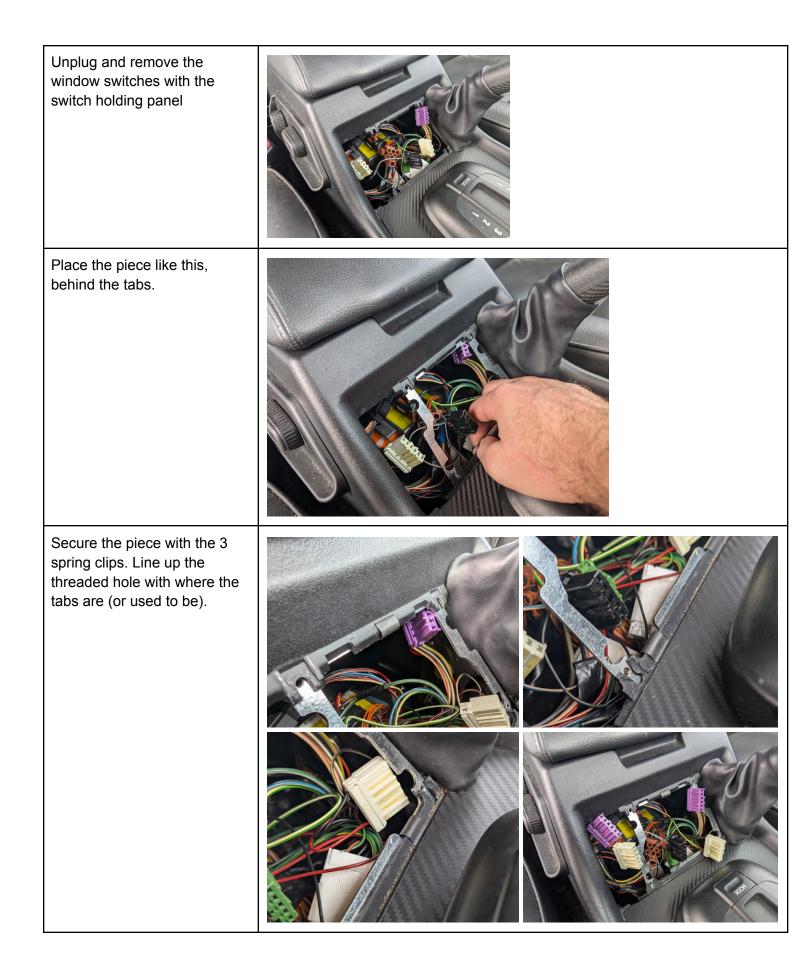

### Discovery 1 & 2 Window Switch Holder Plate

Install the new plate using the original screws.

(Missing the original hardware? Let us know, we can send you new screws and clip nuts upon request)

Apply the original bezel, and you're set!