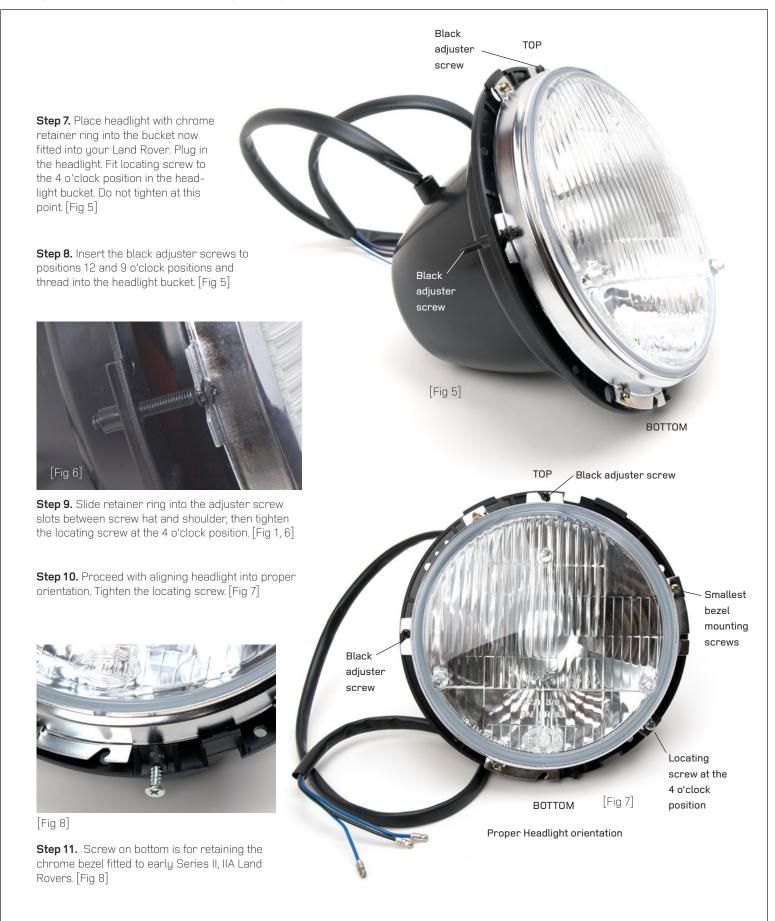

# Installation Instructions for Headlight Replacement Buckets

**READ ALL INSTRUCTIONS COMPLETELY BEFORE BEGINNING!** 

Part Nr. WIPAC Fits: Series I-III

## **ROVERS NORTH** Fitting Instructions for Headlight Replacement Buckets