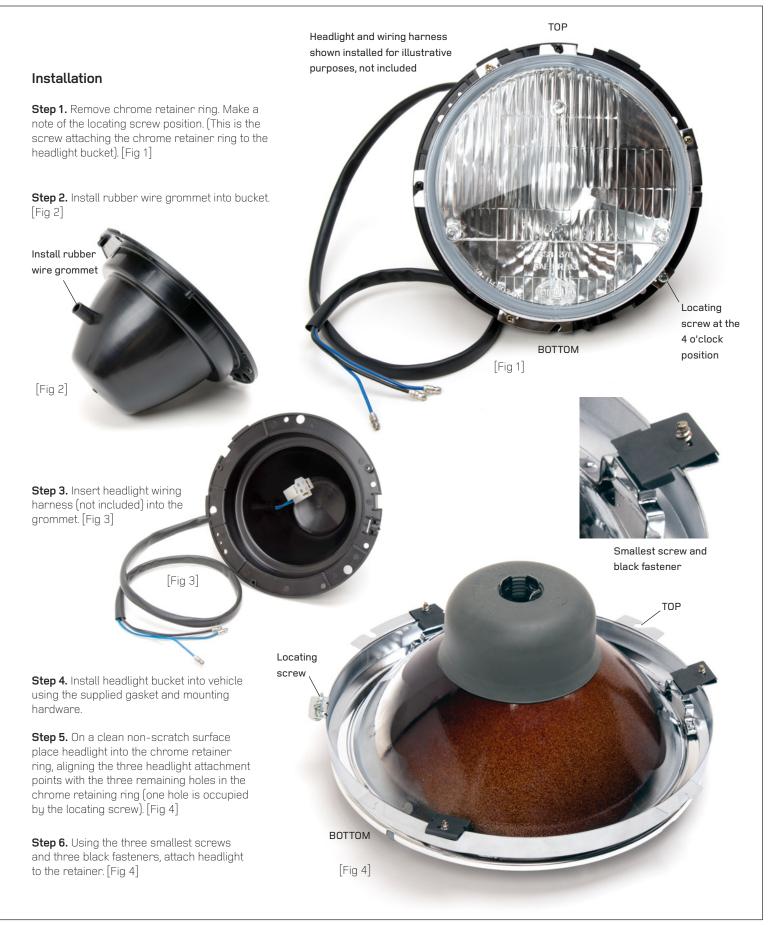

# Installation Instructions for Headlight Replacement Buckets

**READ ALL INSTRUCTIONS COMPLETELY BEFORE BEGINNING!** 

Part Nr. WIPAC Fits: Series I-III

## **ROVERS NORTH** Fitting Instructions for Headlight Replacement Buckets